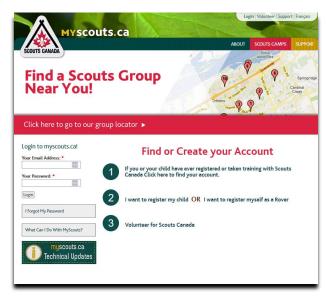

#### Create a MyScouts account

You'll need to start by creating an account on our membership website, MyScouts.

Select option #3 to search for the group you want to register with or <u>click here</u> to create your account first.

|                                                                                      | child have ever registered or taken training with Scouts Canada you probably already have a                                                                                                                                                                                                                                                                                                                                                                                                              |
|--------------------------------------------------------------------------------------|----------------------------------------------------------------------------------------------------------------------------------------------------------------------------------------------------------------------------------------------------------------------------------------------------------------------------------------------------------------------------------------------------------------------------------------------------------------------------------------------------------|
| Parents can cre<br>function. New<br>function.<br>It will not be p<br>over 14 years o | cccount. < <click here="">&gt;&gt; to find your account. ease their own account on this page and then register their child from the Find a Group volunteers can create their account on this page and then register through the Find A Group ossible to create an account from this page in you are under 18 years of age. Active members of age and over will have a Myscoutca count atomatically created for them if they have a profile and this email is not being used as another username.</click> |
|                                                                                      |                                                                                                                                                                                                                                                                                                                                                                                                                                                                                                          |
|                                                                                      | e this email address as your username if it has not yet been used by another user. To<br>I is being used by another user click the "CHECK" button.                                                                                                                                                                                                                                                                                                                                                       |
| Myscouts will use<br>check if the email<br>EMAIL *                                   | e this email address as your username if it has not yet been used by another user. To                                                                                                                                                                                                                                                                                                                                                                                                                    |
| Myscouts will use<br>check if the email<br>EMAIL *                                   | this email address as your username if it has not yet been used by another user. To<br>Is being used by another user click the "CHECK" button.                                                                                                                                                                                                                                                                                                                                                           |
| Myscouts will use<br>check if the email<br>EMAIL *<br>This will be your use          | this email address as your username if it has not yet been used by another user. To<br>Is being used by another user click the "CHECK" button.                                                                                                                                                                                                                                                                                                                                                           |