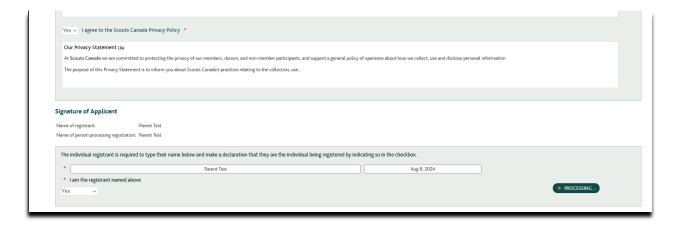

# **Volunteer Registration Process**

Fill out the registration form. There are 4 sections: Member information, Emergency Contact Information, Medical Information, and the Consent Agreements. You will then need to confirm the role that you're registering for and sign the Registration Record.