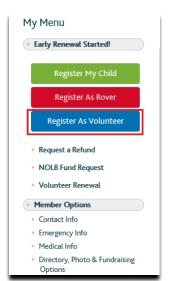

### Log in and Find a Group

Once you have created your account, you'll need to log in to <u>MyScouts</u> and select a Group to register as a volunteer with.

Select the Register as Volunteer button from the menu on the left.