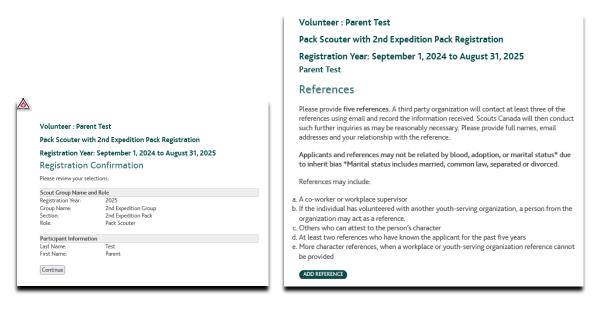

#### References

Confirm your registration and then submit the information for the individuals you are using as references.

Once you have added the information for 5 references you can submit your registration.

Your volunteer role and MyScouts profile will be pending. You will need to complete the following in order to be eligible for an active membership:

- Scouting Fundamentals Training (including Respect in Sport for Activity Leaders) Online
- <u>Code Of Conduct</u> (this should automatically pop up when you log into your MyScouts account)
- Interview (this will be completed by two other scouters and you)
- PRC/VSS (Police Record Check with Vulnerable Sector Search) Please see <u>this resource</u> for the different options for obtaining a PRC/VSS based on your location
- <u>Provide 5 character references</u>. BackCheck will be emailing those references so please ensure to provide a valid email address for each reference